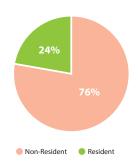

# Distribution of Resident and Non-Resident visitors of the casinos (percentage, 2016)

Source: Batumi City Hall.