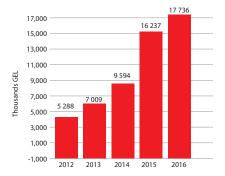

#### **Contribution of Casinos to the Batumi Municipal Budget**

Source: Batumi City Hall.

In 2016, total contribution of gambling business to the Batumi Municipal Budget was GEL 17 735 700.