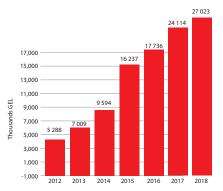

#### **Contribution of Casinos to the Batumi Municipal Budget**

Source: Batumi City Hall.

In 2018, total contribution of gambling business to the Batumi Municipal Budget was GEL 36 200 000.