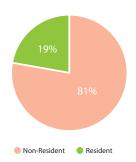

# Distribution of Resident and Non-Resident visitors of the casinos (percentage, 2018)

Source: Batumi City Hall.