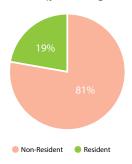

# Distribution of Resident and Non-Resident visitors of the casinos (percentage, 2019)

Source: Batumi City Hall.