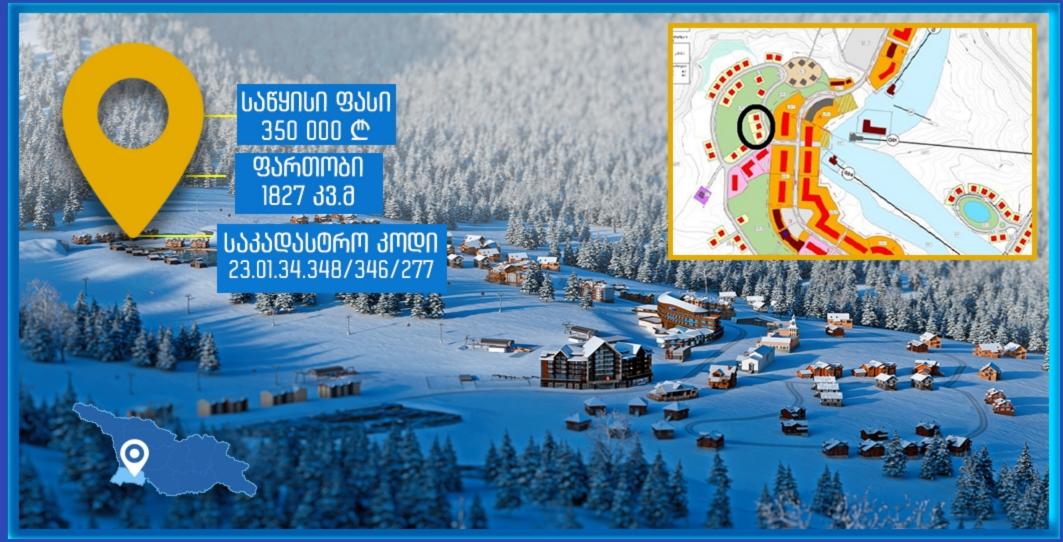

ᲡᲣᲚᲝᲡ ᲛᲣᲜᲘᲪᲘᲞᲐᲚᲘᲢᲔᲢᲘᲡ, ᲠᲘᲧᲔᲗᲘᲡ ᲗᲔᲛᲨᲘ, ᲡᲝᲤᲔᲚ ᲓᲐᲜᲘᲡᲞᲐᲠᲐᲣᲚᲨᲘ (ᲖᲐᲜᲙᲐ) ᲛᲓᲔᲑᲐᲠᲔ 631 ᲙᲕ.Მ (Ს/Კ 23.01.34.348), 605 ᲙᲕ.Მ (23.01.34.346), 591 ᲙᲕ.Მ (Ს/Კ 23.14.36.277

ᲡᲣᲚᲝᲡ ᲛᲣᲜᲘᲪᲘᲞᲐᲚᲘᲢᲔᲢᲘᲡ, ᲠᲘᲧᲔᲗᲘᲡ ᲗᲔᲛᲨᲘ ᲛᲓᲔᲑᲐᲠᲔ ᲜᲕ1 ᲙᲕ.Მ ᲐᲠᲐᲡᲐᲡᲝᲤᲚᲝ-ᲡᲐᲛᲔᲣᲠᲜᲔᲝ ᲓᲐᲜᲘᲨᲜᲣᲚᲔᲑᲘᲡ ᲛᲘᲬᲘᲡ ᲜᲐᲙᲕᲔᲗᲘᲡ (Ს/Კ 23.14.36.289)