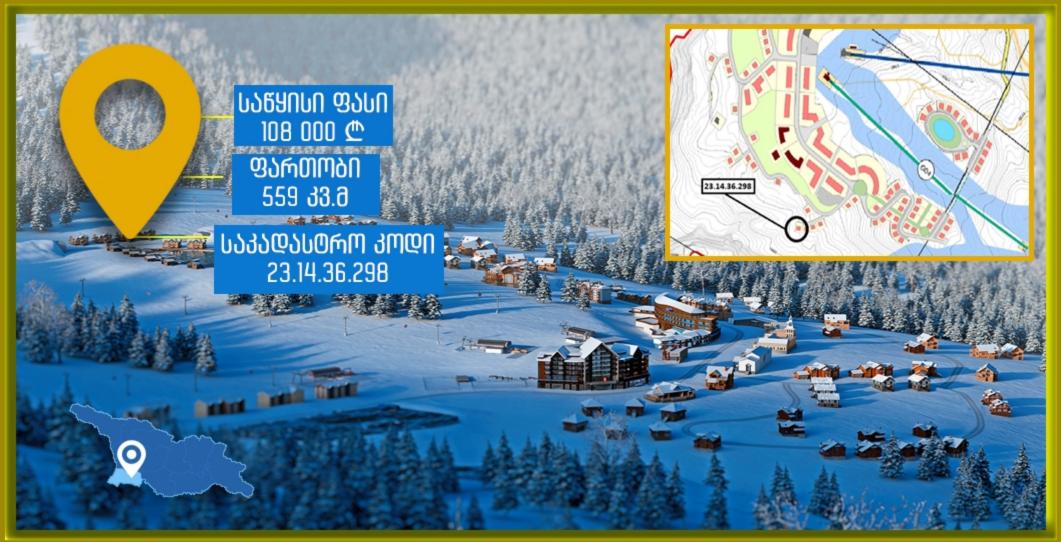

ᲡᲣᲚᲝᲡ ᲛᲣᲜᲘᲪᲘᲞᲐᲚᲘᲢᲔᲢᲘᲡ, ᲠᲘᲧᲔᲗᲘᲡ ᲗᲔᲛᲨᲘ ᲛᲓᲔᲑᲐᲠᲔ ᲜᲔᲧ ᲙᲕ.Მ ᲐᲠᲐᲡᲐᲡᲝᲤᲚᲝ-ᲡᲐᲛᲔᲣᲠᲜᲔᲝ ᲓᲐᲜᲘᲨᲜᲣᲚᲔᲑᲘᲡ ᲛᲘᲬᲘᲡ ᲜᲐᲙᲕᲔᲗᲘᲡ (Ს/Კ 23.14.36.288)

ᲡᲣᲚᲝᲡ ᲛᲣᲜᲘᲪᲘᲞᲐᲚᲘᲢᲔᲢᲘᲡ, ᲠᲘᲧᲔᲗᲘᲡ ᲗᲔᲛᲨᲘ ᲛᲓᲔᲑᲐᲠᲔ 559 ᲙᲕ.Მ ᲐᲠᲐᲡᲐᲡᲝᲤᲚᲝ-ᲡᲐᲛᲔᲣᲠᲜᲔᲝ ᲓᲐᲜᲘᲨᲜᲣᲚᲔᲑᲘᲡ ᲛᲘᲬᲘᲡ ᲜᲐᲙᲕᲔᲗᲘᲡ (Ს/Კ 23.14.36.298)