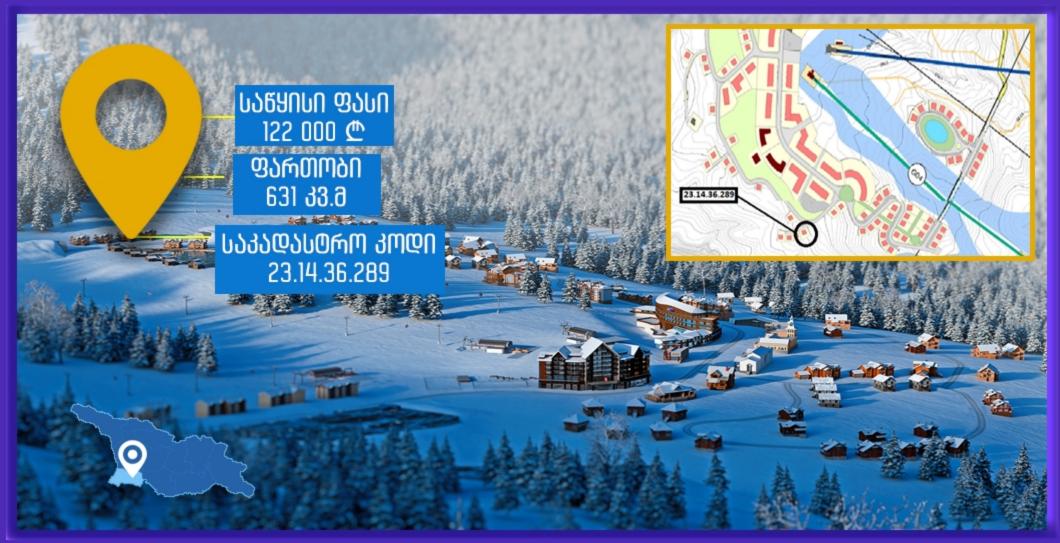

ᲡᲣᲚᲝᲡ ᲛᲣᲜᲘᲪᲘᲞᲐᲚᲘᲢᲔᲢᲘᲡ, ᲠᲘᲧᲔᲗᲘᲡ ᲗᲔᲛᲨᲘ, ᲡᲝᲤᲔᲚ ᲓᲐᲜᲘᲡᲞᲐᲠᲐᲣᲚᲨᲘ (ᲖᲐᲜᲙᲐ) ᲛᲓᲔᲑᲐᲠᲔ 631 ᲙᲕ.Მ (Ს/Კ 23.01.34.348), 605 ᲙᲕ.Მ (23.01.34.346), 591 ᲙᲕ.Მ (Ს/Კ 23.14.36.277

ᲡᲣᲚᲝᲡ ᲛᲣᲜᲘᲪᲘᲞᲐᲚᲘᲢᲔᲢᲘᲡ, ᲠᲘᲧᲔᲗᲘᲡ ᲗᲔᲛᲨᲘ ᲛᲓᲔᲑᲐᲠᲔ ᲜᲕ1 ᲙᲕ.Მ ᲐᲠᲐᲡᲐᲡᲝᲤᲚᲝ-ᲡᲐᲛᲔᲣᲠᲜᲔᲝ ᲓᲐᲜᲘᲨᲜᲣᲚᲔᲑᲘᲡ ᲛᲘᲬᲘᲡ ᲜᲐᲙᲕᲔᲗᲘᲡ (Ს/Კ 23.14.36.289)