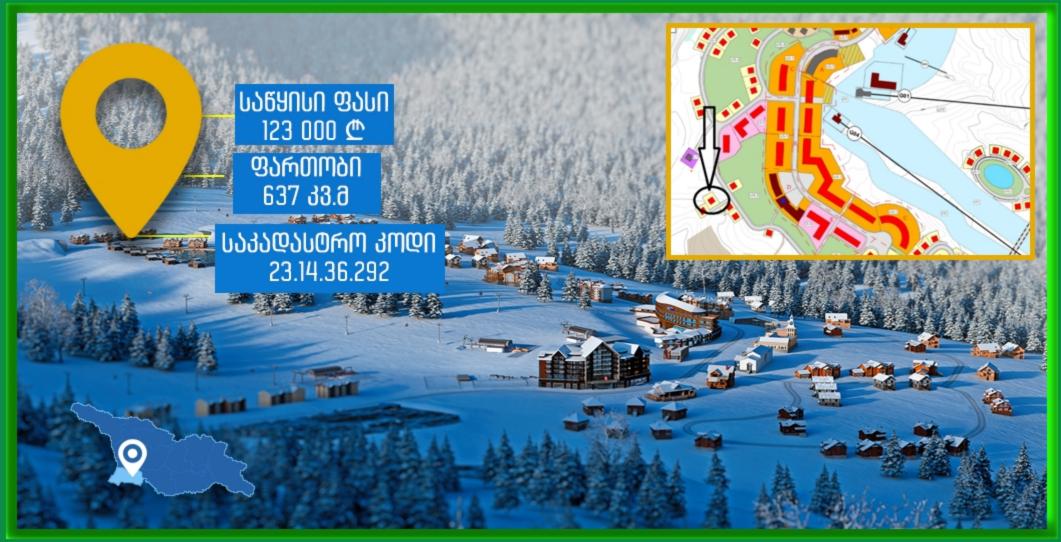

ᲡᲣᲚᲝᲡ ᲛᲣᲜᲘᲪᲘᲞᲐᲚᲘᲢᲔᲢᲘᲡ, ᲠᲘᲧᲔᲗᲘᲡ ᲗᲔᲛᲨᲘ ᲛᲓᲔᲑᲐᲠᲔ 637 ᲙᲕ.Მ ᲐᲠᲐᲡᲐᲡᲝᲤᲚᲝ–ᲡᲐᲛᲔᲣᲠᲜᲔᲝ ᲓᲐᲜᲘᲨᲜᲣᲚᲔᲑᲘᲡ ᲛᲘᲬᲘᲡ ᲜᲐᲙᲕᲔᲗᲘᲡ (Ს/Კ 23.14.36.292)

ᲡᲣᲚᲝᲡ ᲛᲣᲜᲘᲪᲘᲞᲐᲚᲘᲢᲔᲢᲘᲡ, ᲠᲘᲧᲔᲗᲘᲡ ᲗᲔᲛᲨᲘ ᲛᲓᲔᲑᲐᲠᲔ 421 ᲙᲕ.Მ <u>ᲐᲠᲐᲡᲐᲡᲝᲤᲚᲝ-ᲡᲐᲛ</u>ᲔᲣᲠᲜᲔᲝ ᲓᲐᲜᲘᲨᲜᲣᲚᲔᲑᲘᲡ ᲛᲘᲬᲘᲡ ᲜᲐᲙᲕᲔᲗᲘᲡ (Ს/Კ 23.14.36.297)