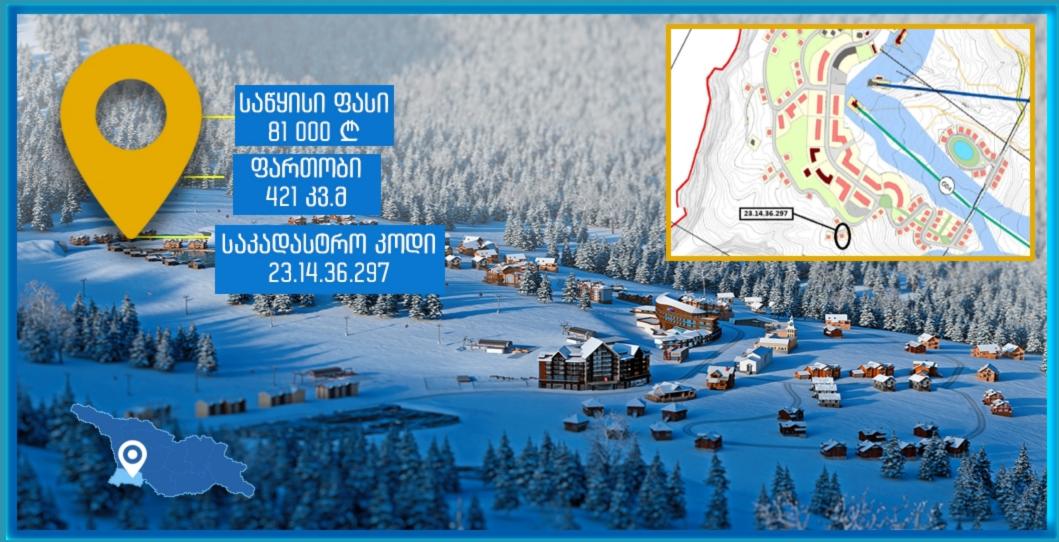

ᲡᲣᲚᲝᲡ ᲛᲣᲜᲘᲪᲘᲞᲐᲚᲘᲢᲔᲢᲘᲡ, ᲠᲘᲧᲔᲗᲘᲡ ᲗᲔᲛᲨᲘ ᲛᲓᲔᲑᲐᲠᲔ 637 ᲙᲕ.Მ ᲐᲠᲐᲡᲐᲡᲝᲤᲚᲝ–ᲡᲐᲛᲔᲣᲠᲜᲔᲝ ᲓᲐᲜᲘᲨᲜᲣᲚᲔᲑᲘᲡ ᲛᲘᲬᲘᲡ ᲜᲐᲙᲕᲔᲗᲘᲡ (Ს/Კ 23.14.36.292)

ᲡᲣᲚᲝᲡ ᲛᲣᲜᲘᲪᲘᲞᲐᲚᲘᲢᲔᲢᲘᲡ, ᲠᲘᲧᲔᲗᲘᲡ ᲗᲔᲛᲨᲘ ᲛᲓᲔᲑᲐᲠᲔ 421 ᲙᲕ.Მ <u>ᲐᲠᲐᲡᲐᲡᲝᲤᲚᲝ-ᲡᲐᲛ</u>ᲔᲣᲠᲜᲔᲝ ᲓᲐᲜᲘᲨᲜᲣᲚᲔᲑᲘᲡ ᲛᲘᲬᲘᲡ ᲜᲐᲙᲕᲔᲗᲘᲡ (Ს/Კ 23.14.36.297)