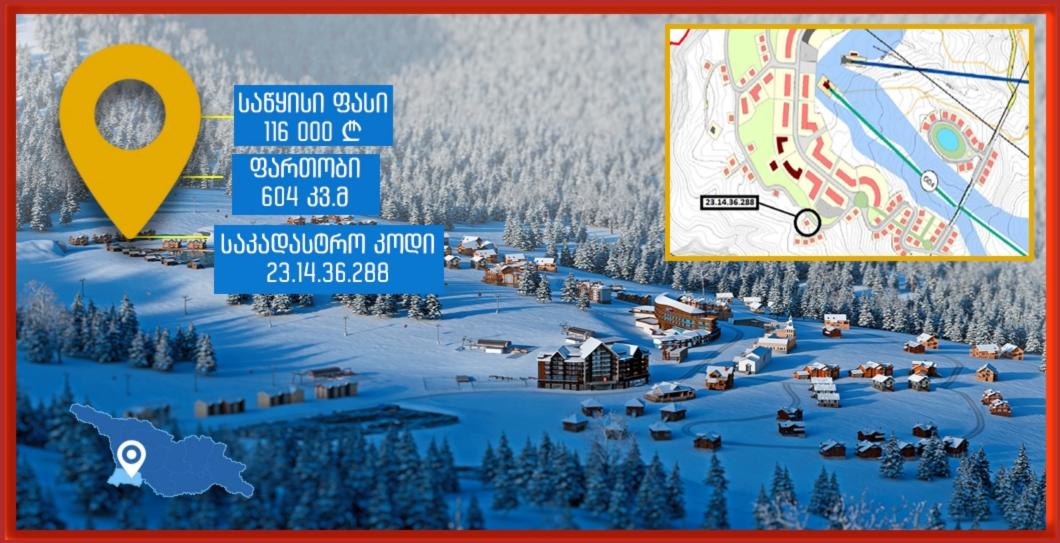

ᲡᲣᲚᲝᲡ ᲛᲣᲜᲘᲪᲘᲞᲐᲚᲘᲢᲔᲢᲘᲡ, ᲠᲘᲧᲔᲗᲘᲡ ᲗᲔᲛᲨᲘ ᲛᲓᲔᲑᲐᲠᲔ ᲜᲔᲧ ᲙᲕ.Მ ᲐᲠᲐᲡᲐᲡᲝᲤᲚᲝ-ᲡᲐᲛᲔᲣᲠᲜᲔᲝ ᲓᲐᲜᲘᲨᲜᲣᲚᲔᲑᲘᲡ ᲛᲘᲬᲘᲡ ᲜᲐᲙᲕᲔᲗᲘᲡ (Ს/Კ 23.14.36.288)

ᲡᲣᲚᲝᲡ ᲛᲣᲜᲘᲪᲘᲞᲐᲚᲘᲢᲔᲢᲘᲡ, ᲠᲘᲧᲔᲗᲘᲡ ᲗᲔᲛᲨᲘ ᲛᲓᲔᲑᲐᲠᲔ 559 ᲙᲕ.Მ ᲐᲠᲐᲡᲐᲡᲝᲤᲚᲝ-ᲡᲐᲛᲔᲣᲠᲜᲔᲝ ᲓᲐᲜᲘᲨᲜᲣᲚᲔᲑᲘᲡ ᲛᲘᲬᲘᲡ ᲜᲐᲙᲕᲔᲗᲘᲡ (Ს/Კ 23.14.36.298)