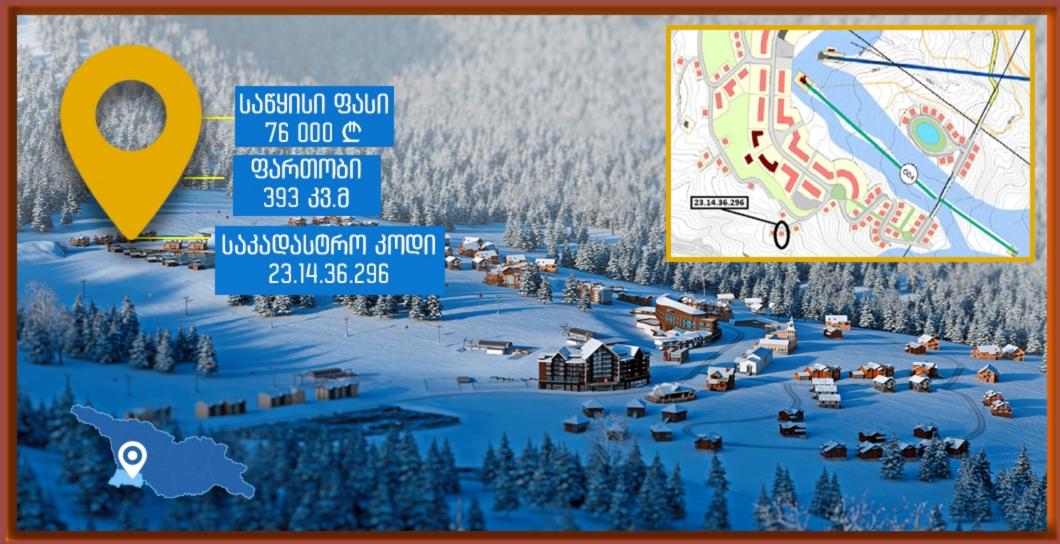

ᲡᲣᲚᲝᲡ ᲛᲣᲜᲘᲪᲘᲞᲐᲚᲘᲢᲔᲢᲘᲡ, ᲠᲘᲧᲔᲗᲘᲡ ᲗᲔᲛᲨᲘ ᲛᲓᲔᲑᲐᲠᲔ 393 ᲙᲕ.Მ ᲐᲠᲐᲡᲐᲡᲝᲤᲚᲝ–ᲡᲐᲛᲔᲣᲠᲜᲔᲝ ᲓᲐᲜᲘᲨᲜᲣᲚᲔᲑᲘᲡ ᲛᲘᲬᲘᲡ ᲜᲐᲙᲕᲔᲗᲘᲡ (Ს/Კ 23.14.36.296)